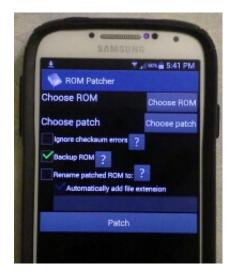

## **Open Ips Files**

**Open Ips Files** 

As you may already know, if you have Game Patch File, IPScript File, or MENSI 3Dipsos, you can simply double-click on your IPS and it should open up.. If that didn't work, go into the file associations settings of Windows, and set Game Patch File, IPScript File, or MENSI 3Dipsos to open IPS files by default.